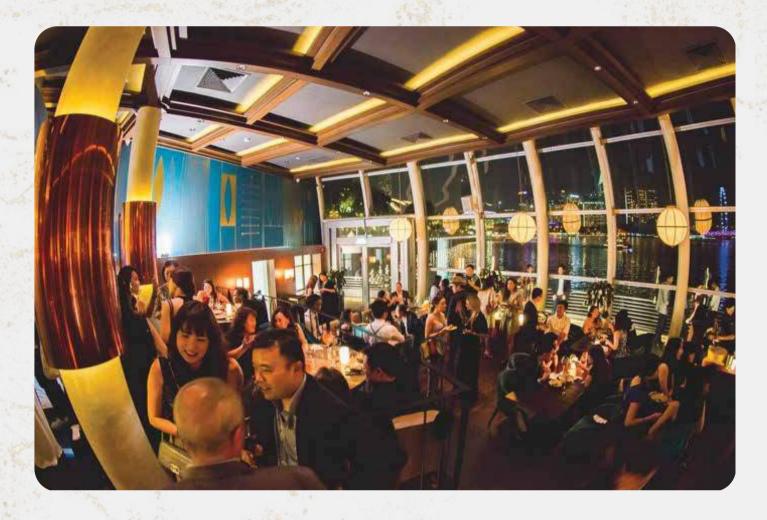

# DINNING RESTAURANT & LOUNGE

MONTI provides a truly opulent space for your next event, framed by a 180 degree view of the Marina Bay front and award-winning interiors.

Welcome your guests on our lush grounds with a cocktail reception surrounded by postcard-perfect vistas. Combining personalised service from our event specialists as we serve you the pinnacle of Italian cuisine, it will be an experience second to none.

SEATING
Up to 200 Pax

STANDING
Up to 420 Pax