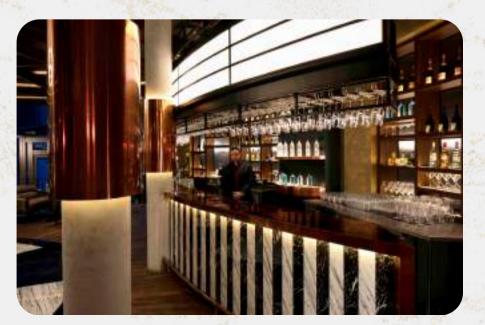

### DRINKS AT MONTI

Sip on one of our specially crafted Monti cocktails at our roof-deck, whilst taking in the panoramic views of the Marina Bay skyline. You may also choose to enjoy your down-time within our elegant Lounge Bar. From classic drinks to one-of-akind creations, our mixologist and bartenders will be eager to curate a concoction of your liking.