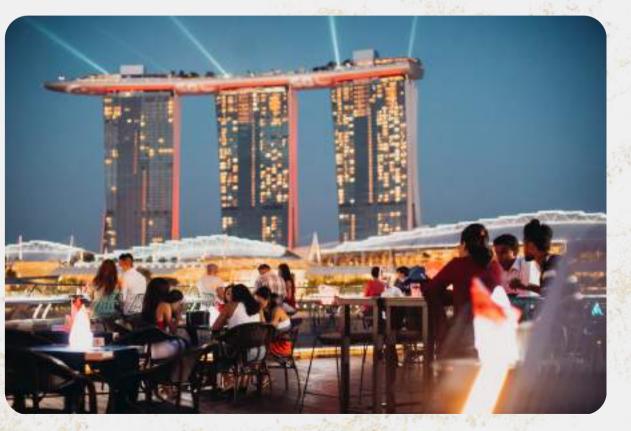

Monti's very own roof-deck, overlooking the scenic Marina Bay. This stunning space by the waterfront holds up to 300 standing guests.

SEATING
Up to 80 Pax

STANDING
Up to 300 Pax

### DRINKS AT MONTI

Sip on one of our specially crafted Monti cocktails at our roof-deck, whilst taking in the panoramic views of the Marina Bay skyline. You may also choose to enjoy your down-time within our elegant Lounge Bar. From classic drinks to one-of-akind creations, our mixologist and bartenders will be eager to curate a concoction of your liking.