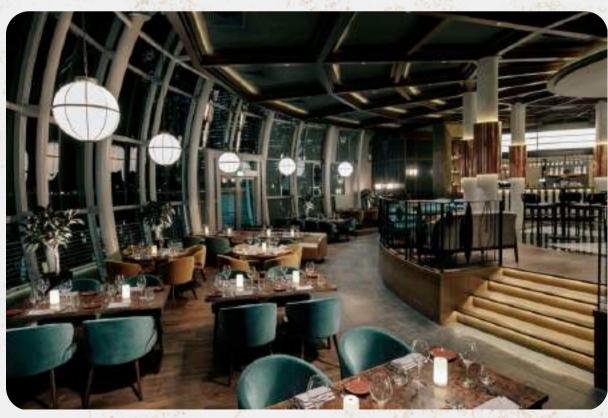

# DINNING RESTAURANT & LOUNGE

MONTI provides a truly opulent space for your next event, framed by a 180 degree view of the Marina Bay front and award-winning interiors.

Welcome your guests on our lush grounds with a cocktail reception surrounded by postcard-perfect vistas. Combining personalised service from our event specialists as we serve you the pinnacle of Italian cuisine, it will be an experience second to none.

SEATING
Up to 200 Pax

STANDING
Up to 420 Pax