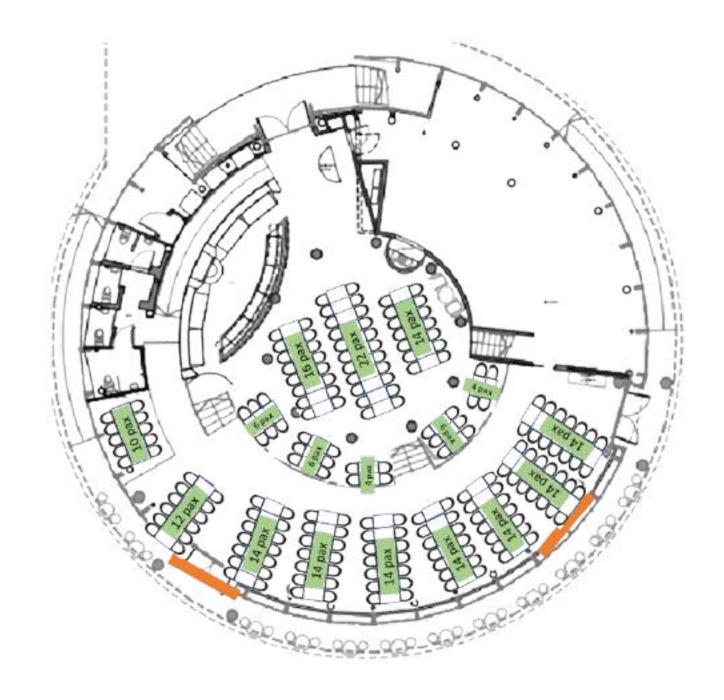

#### FLOORPLAN

Indoor: Up to 180 (seated) Up to 420 (standing) Roof Deck: Up to 80 (seated) Up to 300 (standing) = projector screen

#### FACT SHEET

INDOOR: 180 Pax | Seated 420 Pax | Standing

ROOF DECK: 80 Pax | Seated 300 Pax | Standing

FACILITIES: Projector | Screens | Sound and Light System | Private Bridal Room | Wireless and Hand-Held Microphones